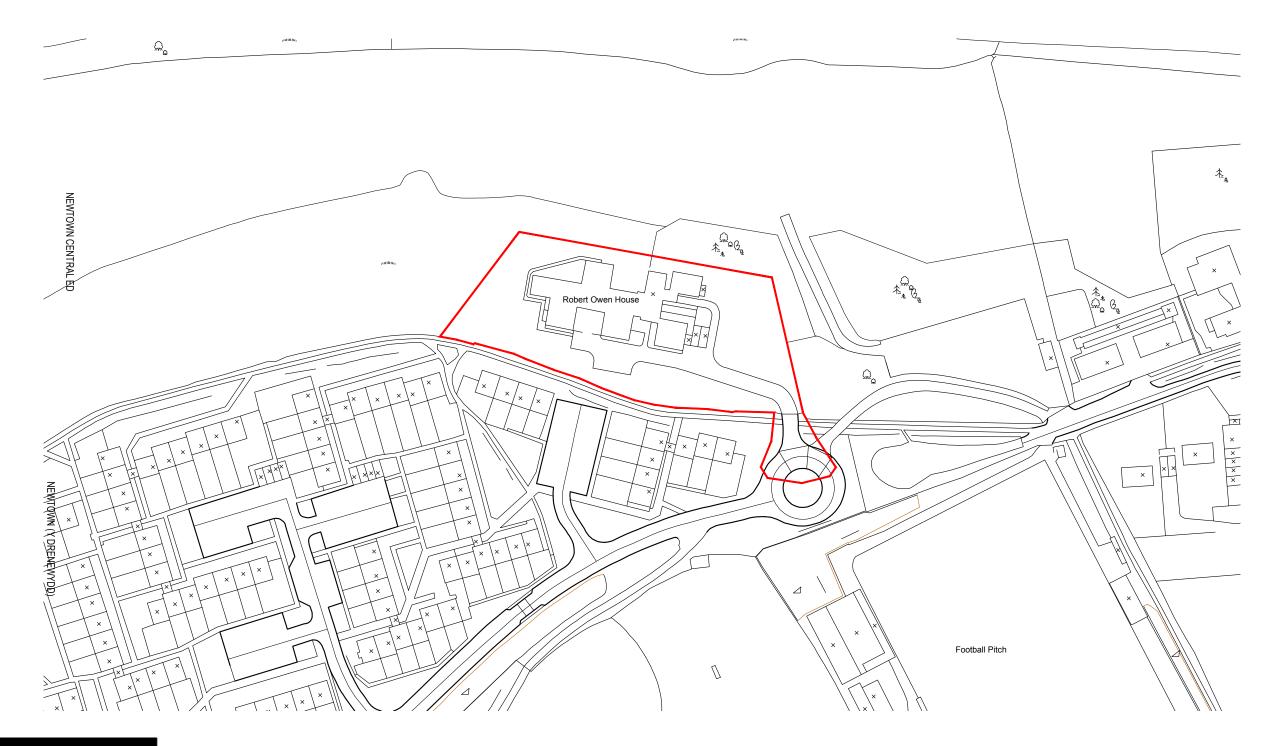

## **Application Site Boundary**

| Residential Development, Robert Owen House |               |     |
|--------------------------------------------|---------------|-----|
|                                            | Drawing Title |     |
|                                            | Location Plan |     |
| Date 18.11.20                              | Drawing No    | Rev |
| hecked RL                                  | V047.3a.3.001 | Α   |