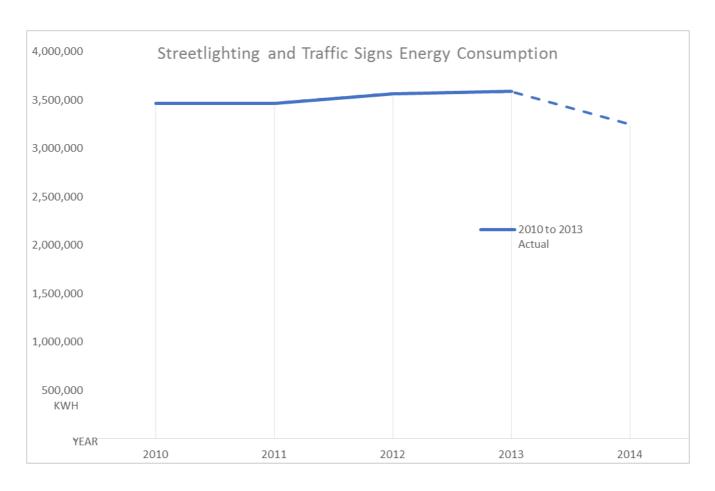

If work in these areas is completed on a balanced basis then current energy figures suggest there will have been a 3.5% increase in energy consumption before the "balancing" lamps are taking into account. If all of these are used to replace existing lamps then the projection is that there will be a reduction in annual energy consumption of 6.3% compared against 2010.

Energy consumption varies seasonally and each year due to weather conditions. The ongoing changes have made it difficult to select a base year for comparison. The graphs below show the energy consumption figures since 2010.