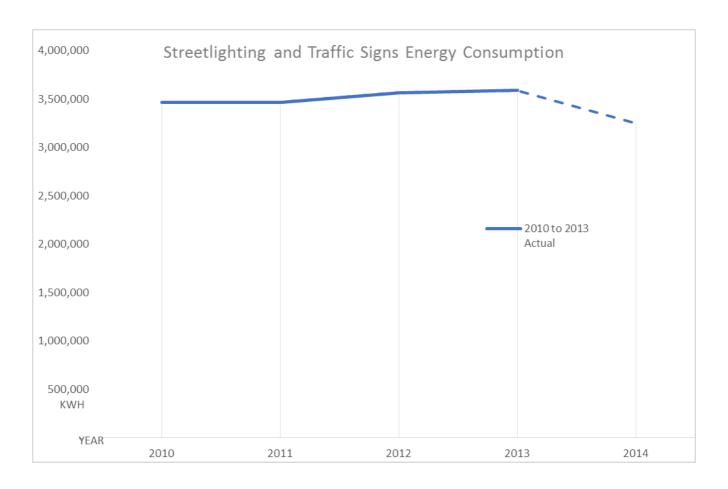

If work in these areas is completed on a balanced basis then current energy figures suggest there will have been a 3.5% increase in energy consumption before the "balancing" lamps are taking into account. If all of these are used to replace existing lamps then the projection is that there will be a reduction in annual energy consumption of 6.3% compared against 2010.

Energy consumption varies seasonally and each year due to weather conditions. The ongoing changes have made it difficult to select a base year for comparison. The graphs below show the energy consumption figures since 2010.