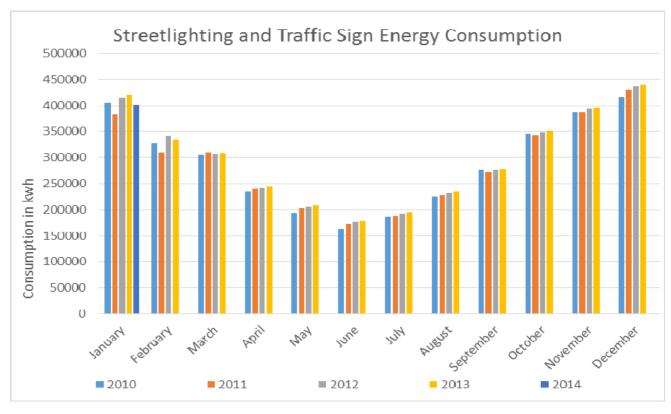

If work in these areas is completed on a balanced basis then current energy figures suggest there will have been a 3.5% increase in energy consumption before the "balancing" lamps are taking into account. If all of these are used to replace existing lamps then the projection is that there will be a reduction in annual energy consumption of 6.3% compared against 2010.

Energy consumption varies seasonally and each year due to weather conditions. The ongoing changes have made it difficult to select a base year for comparison. The graphs below show the energy consumption figures since 2010.