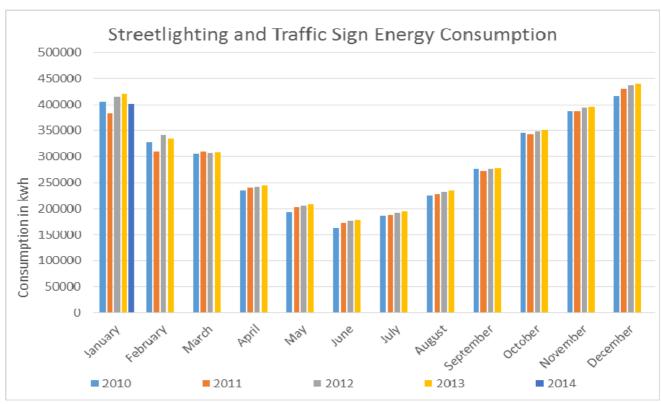

If work in these areas is completed on a balanced basis then current energy figures suggest there will have been a 3.5% increase in energy consumption before the "balancing" lamps are taking into account. If all of these are used to replace existing lamps then the projection is that there will be a reduction in annual energy consumption of 6.3% compared against 2010.

Energy consumption varies seasonally and each year due to weather conditions. The ongoing changes have made it difficult to select a base year for comparison. The graphs below show the energy consumption figures since 2010.